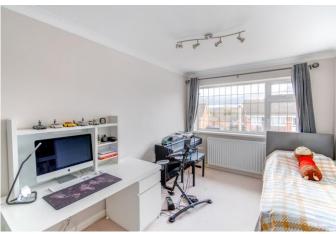

Upstairs, there are four bedrooms, three of which are generous doubles. The master bedroom features an ensuite shower room with a double walk-in shower and a separate bath. Completing the first floor is a family bathroom with a shower over the bath.

# Entrance Hall

Lounge 15' x 12'9" (max) (4.57m x 3.89m (max)) Kitchen/ Diner 16'4" (4.98) x 13'10" (4.22) (both max) Dining Room 10'7" x 9'1" (3.23m x 2.77m) Conservatory 9'11" x 9'1" (3.02m x 2.77m) Garage 17'8" x 8'8" (5.38m x 2.64m) First Floor Landing Master Bedroom 17'6" x 8' (5.33m x 2.44m) Ensuite Shower Room 8'2" x 7'11" (2.5m x 2.41m) Bedroom Two 13' x 9' (3.96m x 2.74m) Bedroom Three 10'11" x 9'3" (3.33m x 2.82m) Bedroom Four 10'1" x 6'10" (3.07m x 2.08m)