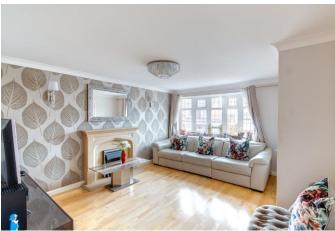

Inside, the layout comprises a porch, an entrance hall, a lounge with a feature gas fireplace and stone surround, and a kitchen diner with an island, integrated appliances, ample cupboard space, and marble worktops. The kitchen also accesses under stairs storage, the garage, and the rear via French doors. Completing the ground floor is a dining room and conservatory.