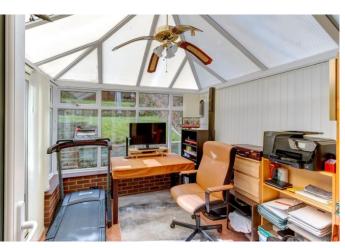

Inside, the layout comprises a porch, an entrance hall, a lounge with a feature gas fireplace and stone surround, and a kitchen diner with an island, integrated appliances, ample cupboard space, and marble worktops. The kitchen also accesses under stairs storage, the garage, and the rear via French doors. Completing the ground floor is a dining room and conservatory.

# Entrance Hall

Lounge 15' x 12'9" (max) (4.57m x 3.89m (max)) Kitchen/ Diner 16'4" (4.98) x 13'10" (4.22) (both max) Dining Room 10'7" x 9'1" (3.23m x 2.77m) Conservatory 9'11" x 9'1" (3.02m x 2.77m) Garage 17'8" x 8'8" (5.38m x 2.64m) First Floor Landing Master Bedroom 17'6" x 8' (5.33m x 2.44m) Ensuite Shower Room 8'2" x 7'11" (2.5m x 2.41m) Bedroom Two 13' x 9' (3.96m x 2.74m) Bedroom Three 10'11" x 9'3" (3.33m x 2.82m) Bedroom Four 10'1" x 6'10" (3.07m x 2.08m)