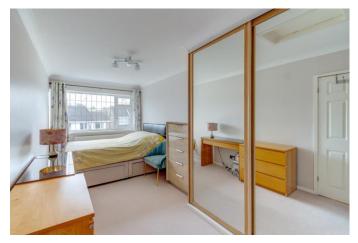

Upstairs, there are four bedrooms, three of which are generous doubles. The master bedroom features an ensuite shower room with a double walk-in shower and a separate bath. Completing the first floor is a family bathroom with a shower over the bath.

# Entrance Hall

Lounge 15' x 12'9" (max) (4.57m x 3.89m (max)) Kitchen/ Diner 16'4" (4.98) x 13'10" (4.22) (both max) Dining Room 10'7" x 9'1" (3.23m x 2.77m) Conservatory 9'11" x 9'1" (3.02m x 2.77m) Garage 17'8" x 8'8" (5.38m x 2.64m) First Floor Landing Master Bedroom 17'6" x 8' (5.33m x 2.44m) Ensuite Shower Room 8'2" x 7'11" (2.5m x 2.41m) Bedroom Two 13' x 9' (3.96m x 2.74m) Bedroom Three 10'11" x 9'3" (3.33m x 2.82m) Bedroom Four 10'1" x 6'10" (3.07m x 2.08m)