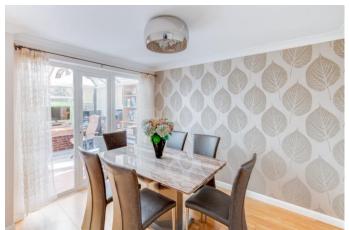

Inside, the layout comprises a porch, an entrance hall, a lounge with a feature gas fireplace and stone surround, and a kitchen diner with an island, integrated appliances, ample cupboard space, and marble worktops. The kitchen also accesses under stairs storage, the garage, and the rear via French doors. Completing the ground floor is a dining room and conservatory.

# Entrance Hall

Lounge 15' x 12'9" (max) (4.57m x 3.89m (max)) Kitchen/ Diner 16'4" (4.98) x 13'10" (4.22) (both max) Dining Room 10'7" x 9'1" (3.23m x 2.77m) Conservatory 9'11" x 9'1" (3.02m x 2.77m) Garage 17'8" x 8'8" (5.38m x 2.64m) First Floor Landing Master Bedroom 17'6" x 8' (5.33m x 2.44m) Ensuite Shower Room 8'2" x 7'11" (2.5m x 2.41m) Bedroom Two 13' x 9' (3.96m x 2.74m) Bedroom Three 10'11" x 9'3" (3.33m x 2.82m) Bedroom Four 10'1" x 6'10" (3.07m x 2.08m)