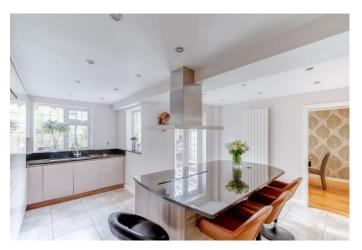

Inside, the layout comprises a porch, an entrance hall, a lounge with a feature gas fireplace and stone surround, and a kitchen diner with an island, integrated appliances, ample cupboard space, and marble worktops. The kitchen also accesses under stairs storage, the garage, and the rear via French doors. Completing the ground floor is a dining room and conservatory.

# Entrance Hall

Lounge 15' x 12'9" (max) (4.57m x 3.89m (max)) Kitchen/ Diner 16'4" (4.98) x 13'10" (4.22) (both max) Dining Room 10'7" x 9'1" (3.23m x 2.77m) Conservatory 9'11" x 9'1" (3.02m x 2.77m) Garage 17'8" x 8'8" (5.38m x 2.64m) First Floor Landing Master Bedroom 17'6" x 8' (5.33m x 2.44m) Ensuite Shower Room 8'2" x 7'11" (2.5m x 2.41m) Bedroom Two 13' x 9' (3.96m x 2.74m) Bedroom Three 10'11" x 9'3" (3.33m x 2.82m) Bedroom Four 10'1" x 6'10" (3.07m x 2.08m)