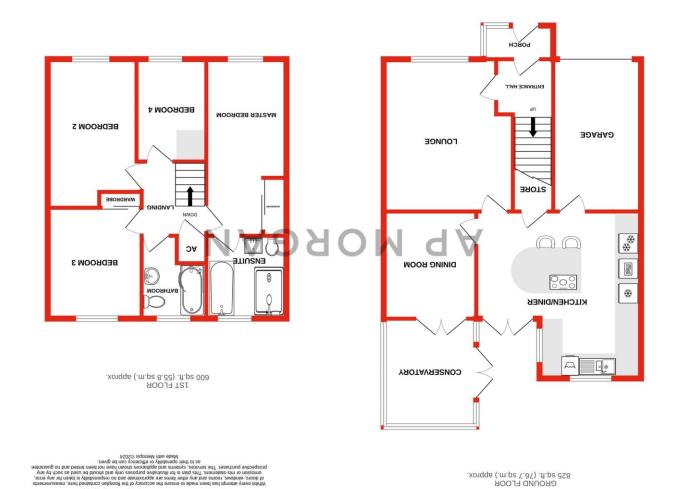

Inside, the layout comprises a porch, an entrance hall, a lounge with a feature gas fireplace and stone surround, and a kitchen diner with an island, integrated appliances, ample cupboard space, and marble worktops. The kitchen also accesses under stairs storage, the garage, and the rear via French doors. Completing the ground floor is a dining room and conservatory.

Upstairs, there are four bedrooms, three of which are generous doubles. The master bedroom features an ensuite shower room with a double walk-in shower and a separate bath. Completing the first floor is a family bathroom with a shower over the bath.

To the front of the property is a block-paved driveway suitable for multiple vehicles. To the rear is a lawn and a decking area at the top of the garden, offering far-reaching views over the surrounding area.

# Entrance Hall

Lounge 15' x 12'9" (max) (4.57m x 3.89m (max)) Kitchen/ Diner 16'4" (4.98) x 13'10" (4.22) (both max) Dining Room 10'7" x 9'1" (3.23m x 2.77m) Conservatory 9'11" x 9'1" (3.02m x 2.77m) Garage 17'8" x 8'8" (5.38m x 2.64m) First Floor Landing Master Bedroom 17'6" x 8' (5.33m x 2.44m) Ensuite Shower Room 8'2" x 7'11" (2.5m x 2.41m) Bedroom Two 13' x 9' (3.96m x 2.74m) Bedroom Three 10'11" x 9'3" (3.33m x 2.82m) Bedroom Four 10'1" x 6'10" (3.07m x 2.08m)