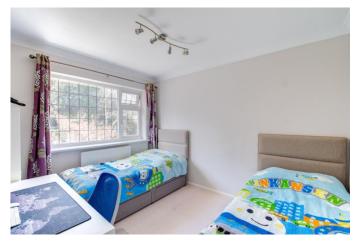

Upstairs, there are four bedrooms, three of which are generous doubles. The master bedroom features an ensuite shower room with a double walk-in shower and a separate bath. Completing the first floor is a family bathroom with a shower over the bath.

# Entrance Hall

Lounge 15' x 12'9" (max) (4.57m x 3.89m (max)) Kitchen/ Diner 16'4" (4.98) x 13'10" (4.22) (both max) Dining Room 10'7" x 9'1" (3.23m x 2.77m) Conservatory 9'11" x 9'1" (3.02m x 2.77m) Garage 17'8" x 8'8" (5.38m x 2.64m) First Floor Landing Master Bedroom 17'6" x 8' (5.33m x 2.44m) Ensuite Shower Room 8'2" x 7'11" (2.5m x 2.41m) Bedroom Two 13' x 9' (3.96m x 2.74m) Bedroom Three 10'11" x 9'3" (3.33m x 2.82m) Bedroom Four 10'1" x 6'10" (3.07m x 2.08m)