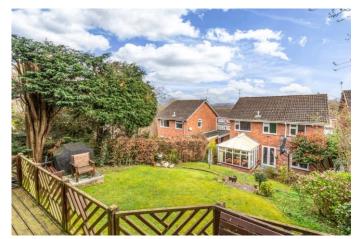

To the front of the property is a block-paved driveway suitable for multiple vehicles. To the rear is a lawn and a decking area at the top of the garden, offering far-reaching views over the surrounding area.