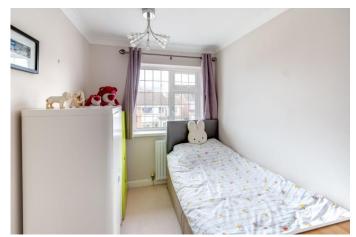

Upstairs, there are four bedrooms, three of which are generous doubles. The master bedroom features an ensuite shower room with a double walk-in shower and a separate bath. Completing the first floor is a family bathroom with a shower over the bath.

# Entrance Hall

Lounge 15' x 12'9" (max) (4.57m x 3.89m (max)) Kitchen/ Diner 16'4" (4.98) x 13'10" (4.22) (both max) Dining Room 10'7" x 9'1" (3.23m x 2.77m) Conservatory 9'11" x 9'1" (3.02m x 2.77m) Garage 17'8" x 8'8" (5.38m x 2.64m) First Floor Landing Master Bedroom 17'6" x 8' (5.33m x 2.44m) Ensuite Shower Room 8'2" x 7'11" (2.5m x 2.41m) Bedroom Two 13' x 9' (3.96m x 2.74m) Bedroom Three 10'11" x 9'3" (3.33m x 2.82m) Bedroom Four 10'1" x 6'10" (3.07m x 2.08m)