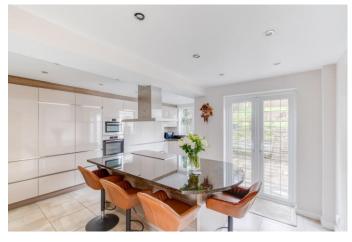

Inside, the layout comprises a porch, an entrance hall, a lounge with a feature gas fireplace and stone surround, and a kitchen diner with an island, integrated appliances, ample cupboard space, and marble worktops. The kitchen also accesses under stairs storage, the garage, and the rear via French doors. Completing the ground floor is a dining room and conservatory.

# Entrance Hall

Lounge 15' x 12'9" (max) (4.57m x 3.89m (max)) Kitchen/ Diner 16'4" (4.98) x 13'10" (4.22) (both max) Dining Room 10'7" x 9'1" (3.23m x 2.77m) Conservatory 9'11" x 9'1" (3.02m x 2.77m) Garage 17'8" x 8'8" (5.38m x 2.64m) First Floor Landing Master Bedroom 17'6" x 8' (5.33m x 2.44m) Ensuite Shower Room 8'2" x 7'11" (2.5m x 2.41m) Bedroom Two 13' x 9' (3.96m x 2.74m) Bedroom Three 10'11" x 9'3" (3.33m x 2.82m) Bedroom Four 10'1" x 6'10" (3.07m x 2.08m)